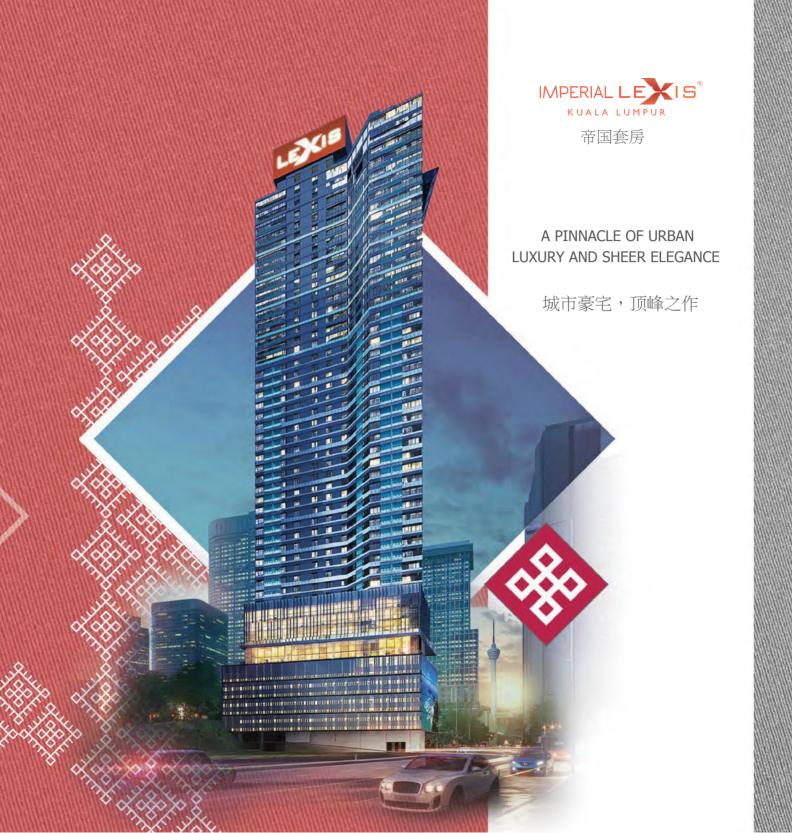

Imperial Lexis is another prestigious project brought to you by the award-winning KL Metro Group. Located at the heart of Kuala Lumpur, this development stands tall in the city center with close proximity to the iconic Petronas Twin Towers, KL Tower and other skyscrapers, embracing the vibrancy and vitality of the city from sunrise to sunset.