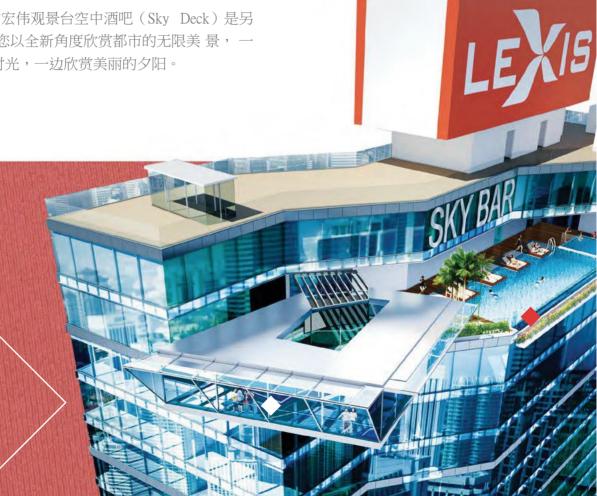

# SKY DECK

#### **RELAXAND UNWIND**

To take in the spectacular city view from a whole new angle, the impressive Sky Deck is nestled at the 53rd Floor for added exclusivity, offering great ambience for those who want to sit back and enjoy the sunset below the city.