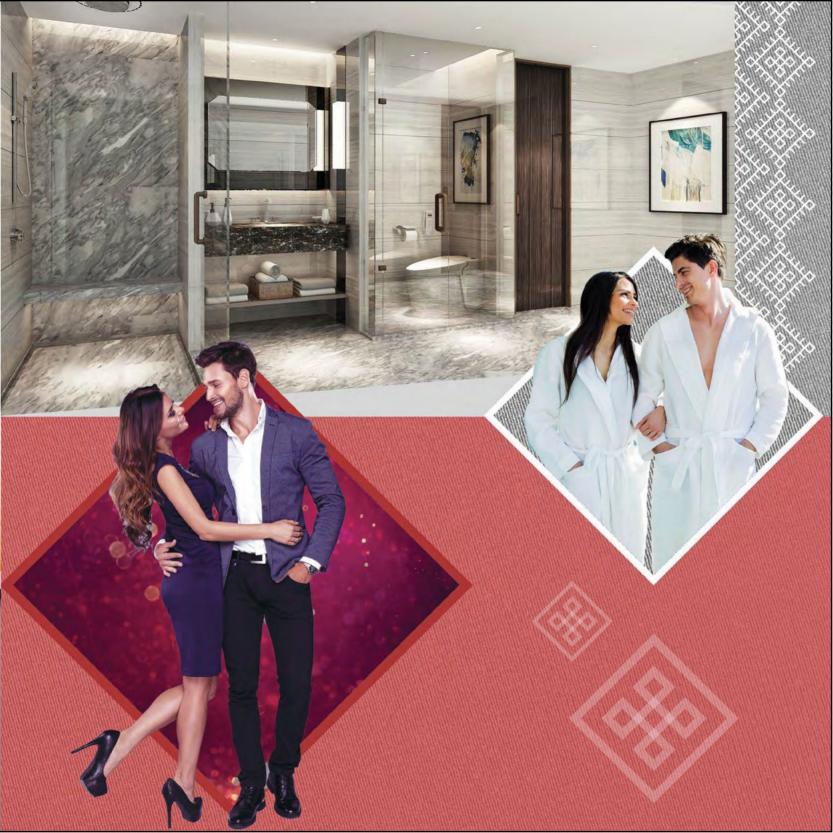

#### SERENE AMBIENCE ... FILLED WITH STYLE AND SUBTLE ELEGANCE

Tasteful in every detail and appointed with contemporary in s, each unit features a spacious bedroom with a full bathroom. Its bright tone and sleek furnishing enriches and dignifies its aesthetic quality and effect.

#### 清幽宁静,高雅出众

各单位卧室宽敞豪气, 内设浴室、一丝不苟的设计, 处处洋溢独家品味; 时尚内部装潢, 明亮抢眼, 更显优质气派。