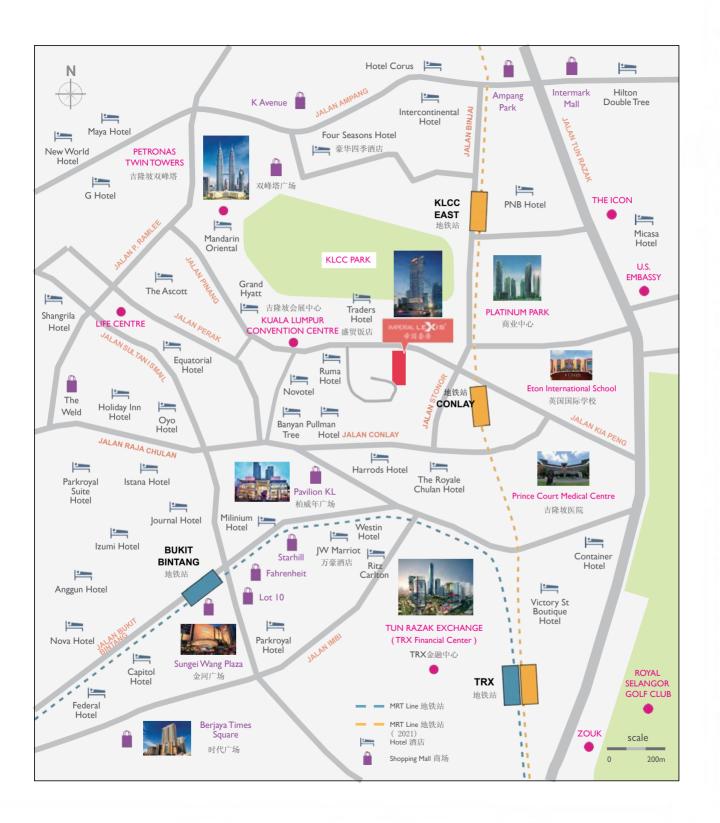

Imperial Lexis is another prestigious project brought to you by the award-winning KL Metro Group. Located at the heart of Kuala Lumpur, this development stands tall in the city center with close proximity to the iconic Petronas Twin Towers, KL Tower and other skyscrapers, embracing the vibrancy and vitality of the city from sunrise to sunset.